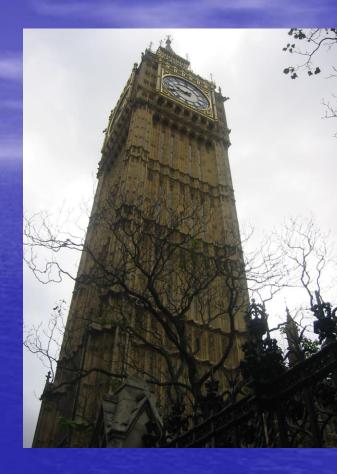

#### The Big Ben

Big Ben = the bell of the clock

Was built in 1858

96 m tall

Celebrated its 150<sup>th</sup> birthday in May 2009

Trafalgar Square