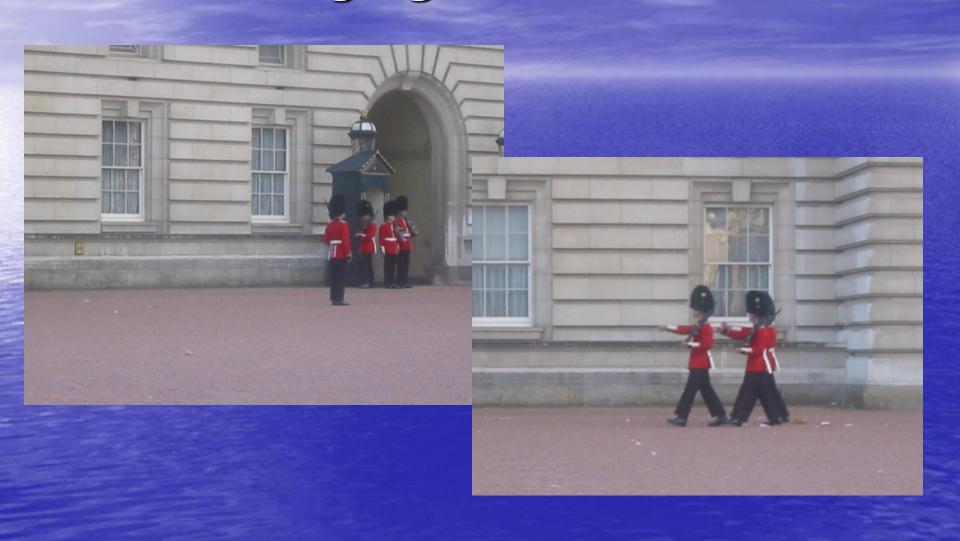

#### Buckingham Palace

 Official place of the royals (they don't live there)

Today more a tourist attraction

 Traditional Canging of the Guards takes place here

# The Changing of the Guards