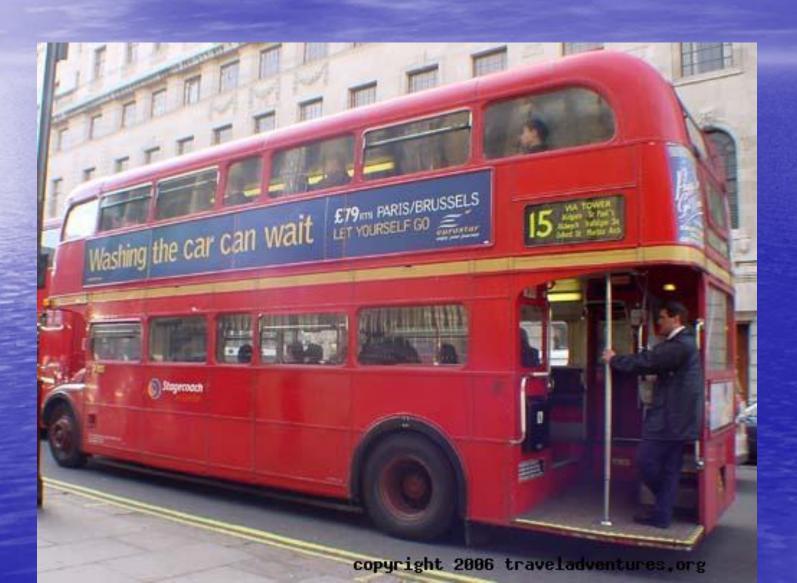

#### Buses, double deckers

- Home of the Olympic games in 1908, 1948 and will be in 2012
- Football is the most popular sport, the most famous teams are Manchester Unites, Arsenal and Liverpool
- Cricket is also very popular