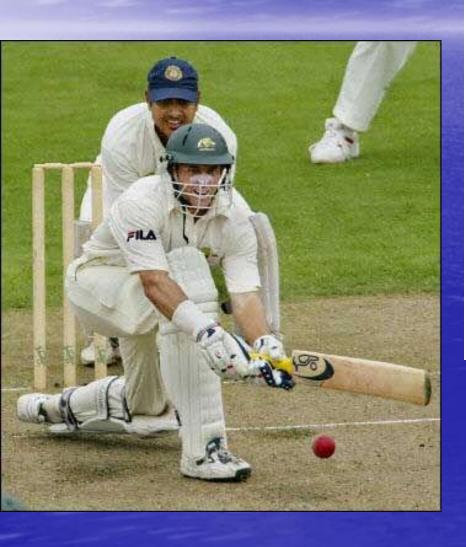

#### Buses, double deckers

- Home of the Olympic games in 1908, 1948 and will be in 2012
- Football is the most popular sport, the most famous teams are Manchester Unites, Arsenal and Liverpool
- Cricket is also very popular

## Cricket