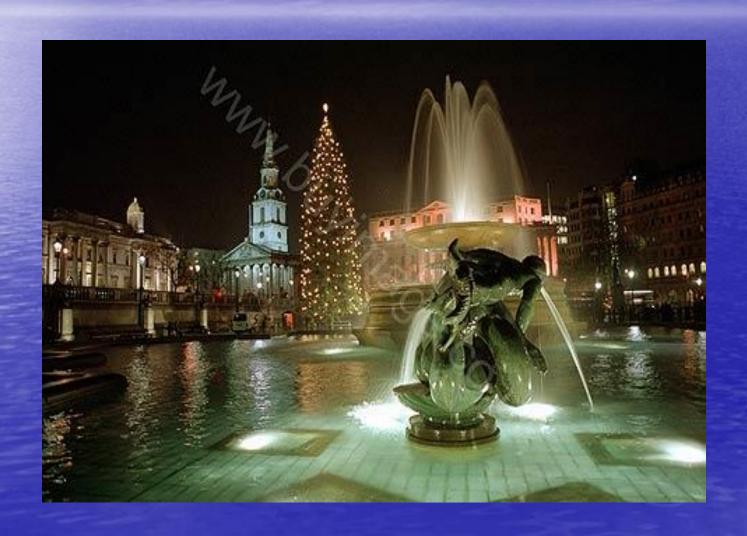

#### The Big Ben

Big Ben = the bell of the clock

Was built in 1858

96 m tall

Celebrated its 150<sup>th</sup> birthday in May 2009

Trafalgar Square

#### Trafalgar Square Christmas