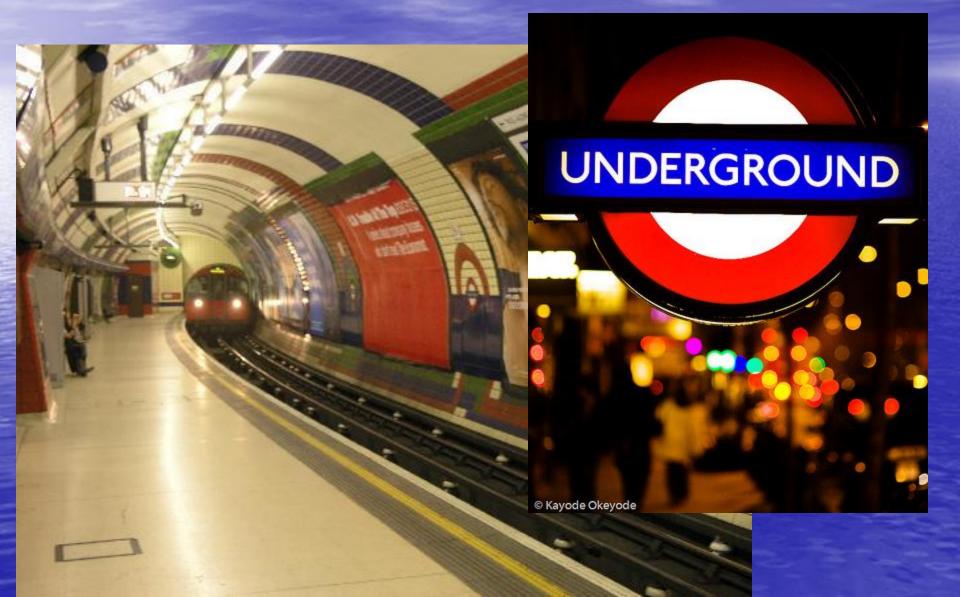

e

 Official place of the royals (they don't live there)

Today more a tourist attraction

 Traditional Canging of the Guards takes place here



# The Changing of the Guards



## London bridge



# London Bridge at night







#### The Tower



Copyright © londonbyclick.com





# London Eye from outside...



## ...and from inside



#### Madam Tussaud's waxworks







#### British Museum



National Gallery



# Westminister Abbey





#### The new Globe



#### The new Globe



#### The Globe from inside



## William Shakespeare



#### Shakespeare 'the swan of Avon'

- 1564-1616
- Born in Stratford-upon-Avon
- Poet and playwright 38 plays, 158 sonnets
- He got his inspiration from British history
- Most famous plays:

Romeo and Juliet, Hamlet













#### • Metro = the TUBE



#### Buses, double deckers





- Home of the Olympic games in 1908, 1948 and will be in 2012
- Football is the most popular sport, the most famous teams are Manchester Unites, Arsenal and Liverpool
- Cricket is also very popular

## Cricket