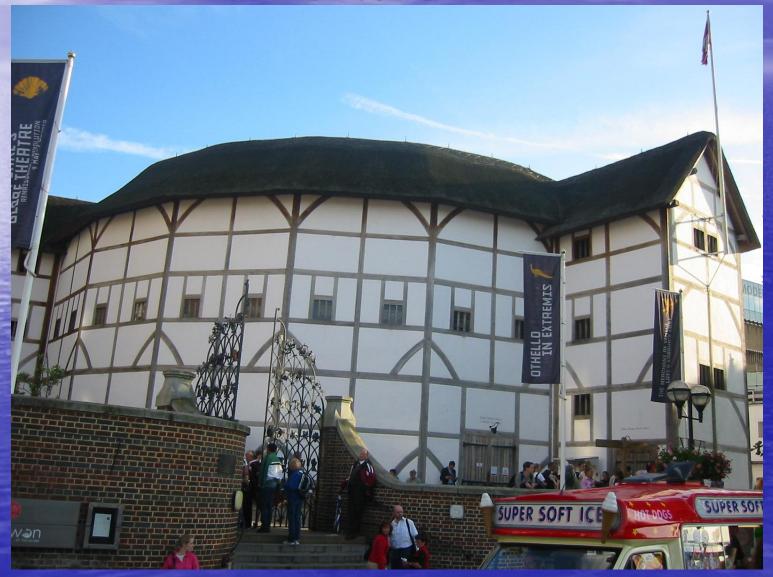

on: 8 million

Fashion, educational, culinary, financial center





#### The Big Ben

Big Ben = the bell of the clock

Was built in 1858

96 m tall



Celebrated its 150<sup>th</sup> birthday in May 2009

Trafalgar Square







#### Trafalgar Square Christmas



# Piccadily Circus





## Buckingham Palace



#### Buckingham Palace

 Official place of the royals (they don't live there)

Today more a tourist attraction

 Traditional Canging of the Guards takes place here



# The Changing of the Guards



## London bridge



# London Bridge at night







#### The Tower



Copyright © londonbyclick.com





# London Eye from outside...



## ...and from inside



#### Madam Tussaud's waxworks







#### British Museum



National Gallery



# Westminister Abbey





#### The new Globe



#### The new Globe



#### The Globe from inside



## William Shakespeare



#### Shakespeare 'the swan of Avon'

- 1564-1616
- Born in Stratford-upon-Avon
- Poet and playwright 38 plays, 158 sonnets
- He got his inspiration from British history
- Most famous plays:

Romeo and Juliet, Hamlet













#### • Metro = the TUBE



#### Buses, double deckers





- Home of the Olympic games in 1908, 1948 and will be in 2012
- Football is the most popular sport, the most famous teams are Manchester Unites, Arsenal and Liverpool
- Cricket is also very popular

## Cricket