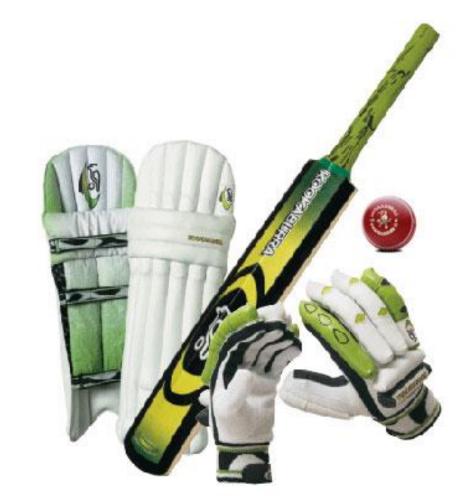

#### Buses, double deckers

- Home of the Olympic games in 1908, 1948 and will be in 2012
- Football is the most popular sport, the most famous teams are Manchester Unites, Arsenal and Liverpool
- Cricket is also very popular

## Cricket