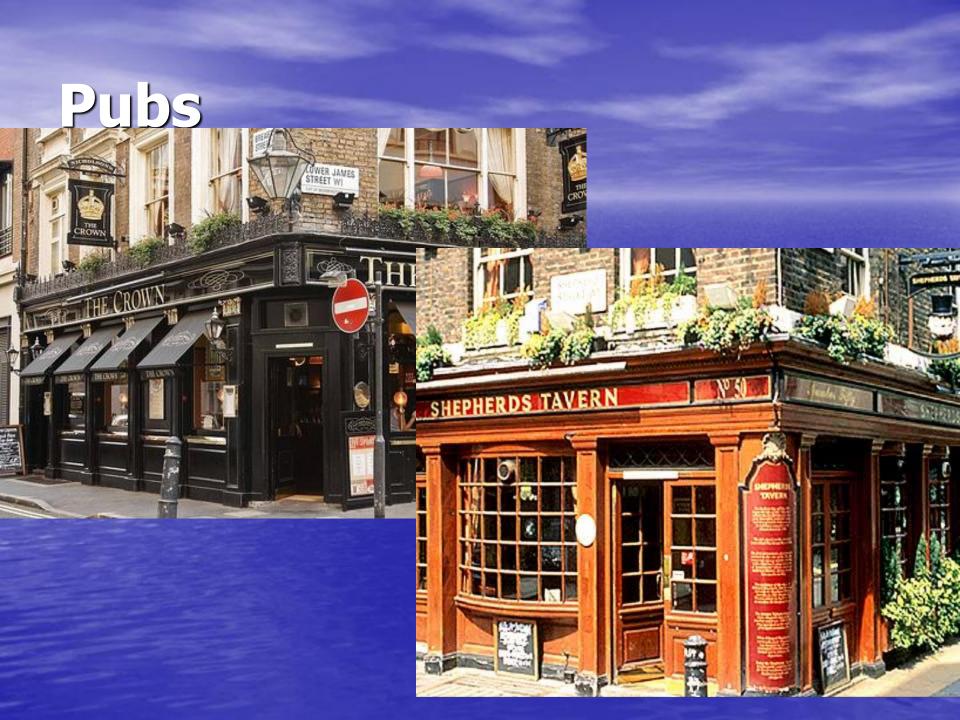

Palace



#### Buckingham Palace

 Official place of the royals (they don't live there)

Today more a tourist attraction

 Traditional Canging of the Guards takes place here



# The Changing of the Guards



## London bridge



# London Bridge at night







#### The Tower



Copyright © londonbyclick.com





# London Eye from outside...



## ...and from inside



#### Madam Tussaud's waxworks







#### British Museum



National Gallery



# Westminister Abbey





#### The new Globe



#### The new Globe



#### The Globe from inside



## William Shakespeare



#### Shakespeare 'the swan of Avon'

- 1564-1616
- Born in Stratford-upon-Avon
- Poet and playwright 38 plays, 158 sonnets
- He got his inspiration from British history
- Most famous plays:

Romeo and Juliet, Hamlet













#### • Metro = the TUBE



#### Buses, double deckers





- Home of the Olympic games in 1908, 1948 and will be in 2012
- Football is the most popular sport, the most famous teams are Manchester Unites, Arsenal and Liverpool
- Cricket is also very popular

## Cricket