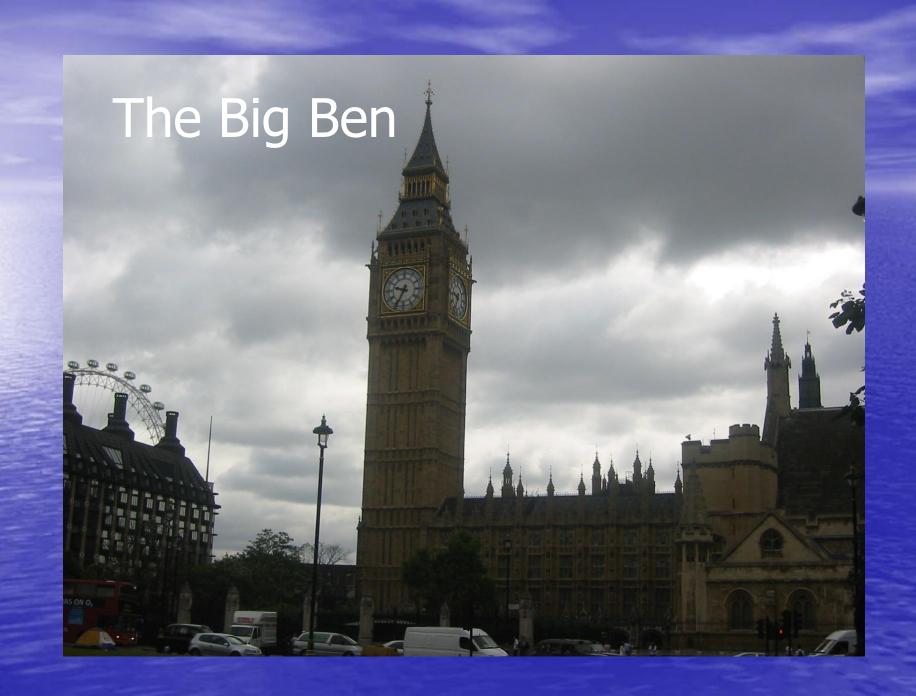

#### The Big Ben

Big Ben = the bell of the clock

Was built in 1858

96 m tall

Celebrated its 150<sup>th</sup> birthday in May 2009

Trafalgar Square