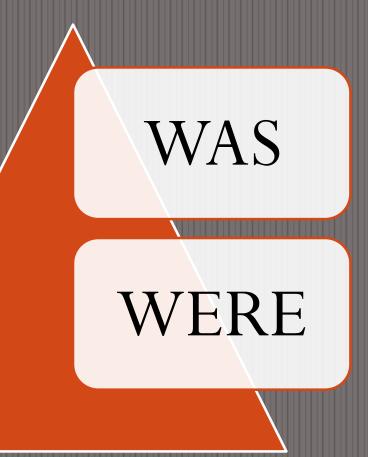

## КЎМАКЧИ ФЕЪЛЛАР

TO BE
TO HAVE

#### ИНГЛИЗ ТИЛИДА ГАПЛАРНИНГ ТУЗИЛИШИ ФОРМУЛАСИ

# TO BE

PRESENT

AM

IS

ARE

# TO BE

• PAST



# TO BE

FUTURE



### TO HAVE

PRESENT

HAVE / HAS

PAST

HAD

FUTURE

SHALL/WILL HAVE

### Salomlashish

- GOOD MORNING
- GOOD AFTERNOON
- GOOD NIGHT
- HELLO
- HOW DOYOU DO?

#### XAYRLASHISH

- GOOD BYE
- $\bullet BYE-BYE$
- SEE YOU SOON
- •GOOD LUCK

### TANISHISH

- WHAT ISYOU NAME?
- WHAT ISYOUR SURNAME?
- HOW OLD AREYOU?
- WHERE AREYOU FROM?
- WHERE DOYOU STUDY?

#### ANSWERS

- FINE, THANKS. AND YOU?
- VERYWELL. NOT SO BAD.
- OK. SO-SO.
- QUITE WELL. WHAT ABOUT YOU?
- *ALL RIGHT,THANKYOU.*
- CAN'T COMPLAIN