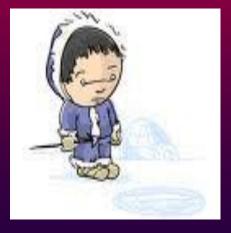

#### He lives in a nest..

He lives in a Igloo.

He lives in a Castle.







### He lives in a skyscraper..

He lives in a Castle..

#### He lives in a house.









#### He lives in a house.

He lives in a Palace..







### He lives in a skyscraper..

### He lives in a hut.

#### He lives in a house.







### He lives in a skyscraper..

#### He lives in a house.

He lives in a tent.





# Where does a bird live?



### A bird lives in a skyscraper..

#### A bird lives in a house.

A bird lives in a nest.





# Where does a bear live?



#### A bear lives in a cave.

A bear lives in a castle.

A bear lives in a palace.





### Where does a dog live?



### A dog lives in a kennel.

A dog lives in a cave.

A dog lives in a palace.









He lives in a Palace..

He lives in a s