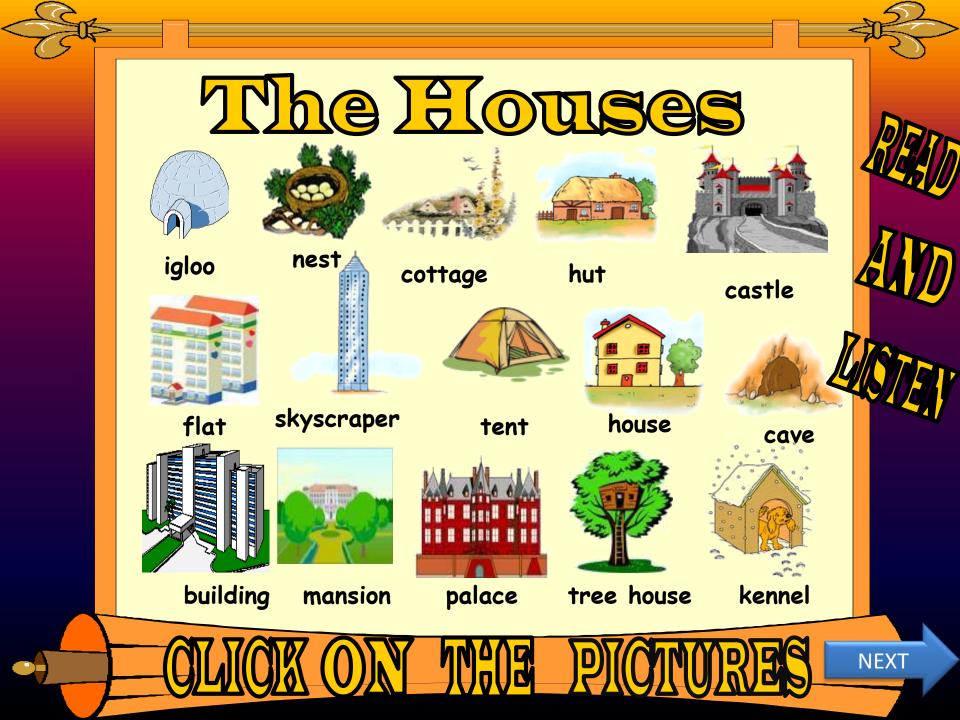

#### He lives in a nest..

He lives in a Igloo.

He lives in a Castle.







### He lives in a skyscraper..

He lives in a Castle..

#### He lives in a house.









#### He lives in a house.

He lives in a Palace..







### He lives in a skyscraper..

### He lives in a hut.

#### He lives in a house.







### He lives in a skyscraper..

#### He lives in a house.

He lives in a tent.





# Where does a bird live?



### A bird lives in a skyscraper..

#### A bird lives in a house.

A bird lives in a nest.





# Where does a bear live?



#### A bear lives in a cave.

A bear lives in a castle.

A bear lives in a palace.





### Where does a dog live?



### A dog lives in a kennel.

A dog lives in a cave.

A dog lives in a palace.









He lives in a Palace..

He lives in a