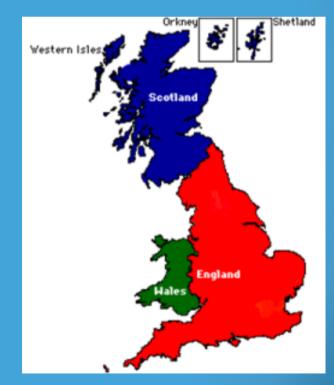

#### Northern Ireland

The United Kingdom

#### Wales

#### Scotland

#### Northern Ireland