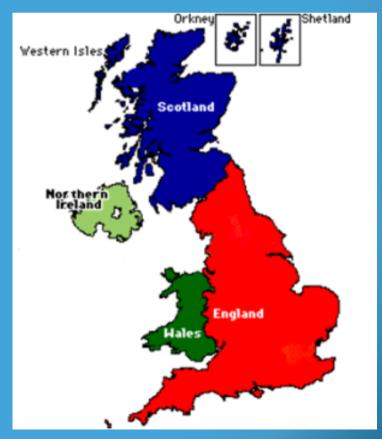

#### Wales

**Scotland** 

Wales

#### Wales

#### Northern Ireland

The United Kingdom

#### Scotland

#### Northern Ireland