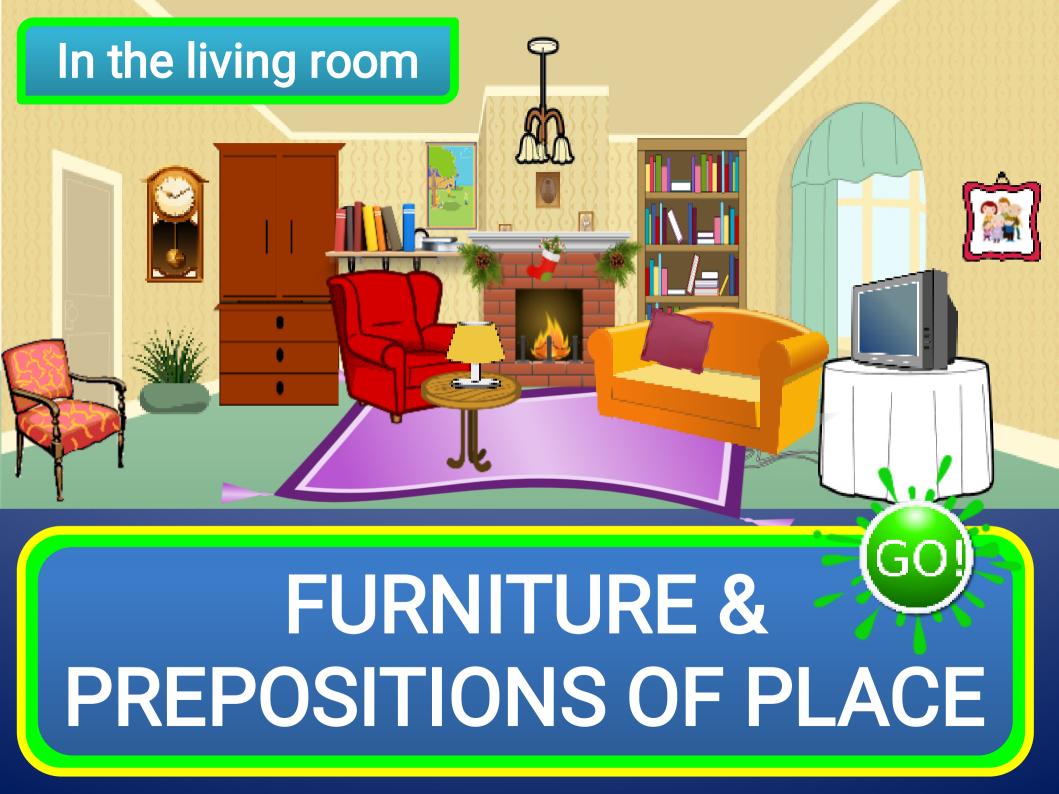

**ARMCHAIR?** 

- a) Next to the bookcase
- b) Near the window
- c) Beside the fireplace

**FAMILY PHOTO?** 

a) On the wall

b) On the table

c) On the shelf

POT PLANT?

- a) On the floor, under the wall clock
- b) On the floor, next to the sofa
- C) On the floor, in front of the table

RUG?

- a) On the right of the room
- b) In the middle of the room
- c) On the left of the room

**BOOKCASE?** 

a) Behind the sofa

b) Next to the door

c) Near the chair

Where is the **READING LAMP?** 

- a) In the coffee table
- b) Over the coffee table
- c) On the coffee table

FIREPLACE?

- a) Between the chair and the cupboard
- b) Between the bookcase and the shelf
- c) Between the sofa and the window

**WALL CLOCK?** 

- a) Under the pot plant
- b) Over the pot plant
- c) On the pot plant

Where is the CUSHION?

a) On the armchair

b) On the chair

c) On the sofa

PAINTING?

- a) Next to the fireplace
- b) Near the chair
- c) Over the TV set

Where is the COFFEE TABLE?

- a) Beside the sofa
- b) Under the rug
- c) In front of the armchair

SHELF?

a) Over the chair

b) Next to the cupboard

c) Near the TV set

SOFA?

- a) Behind the window
- b) Opposite the TV set
- c) On the right side

**CHAIR?** 

- a) Opposite the TV set
- b) In front of the TV set
- c) Next to the TV set

**CUPBOARD?** 

- a) On the right of the room
- b) Near the door
- c) In front of the armchair

TV SET?

a) On the left of the sofa

b) On the right of the sofa

c) In front of the sofa