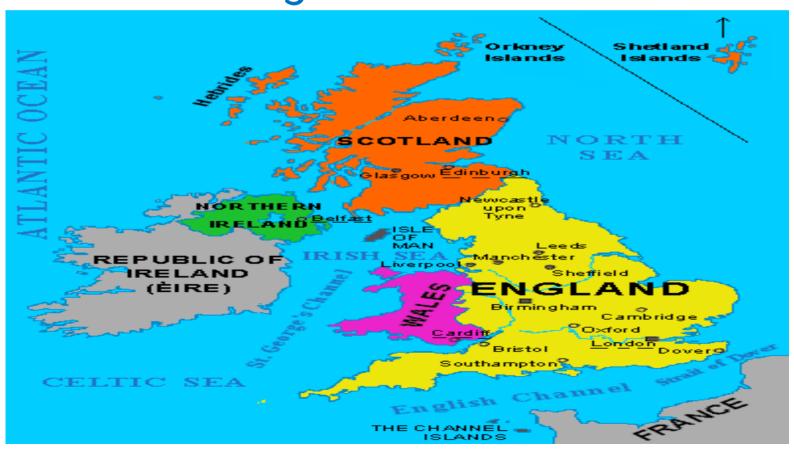

#### What is Great Britain washed by in the East?

Great Britain is washed by the NORTH SEA in the EAST.

#### How <u>are</u> IRELAND and GREAT BRITAIN <u>separated</u>?

• They <u>are separated</u> by the Irish sea.

### How <u>are</u> Great Britain and Europe <u>separated?</u>

 Great Britain and Europe <u>are separated by</u> English channel.

### What <u>is</u> The UK <u>washed</u> by in the West?

The Uk is washed by the Atlantic Ocean.

#### Where is Scotland situated?

 Scotland <u>is situated</u> in the Northern part of Great Britain

#### Where is Wales situated?

 Wales is situated in the South Eastern Part of Great Britain

# Where <u>is</u> Northern Ireland <u>situated</u>?

 Northern Ireland is situated in the Northern part of Ireland.