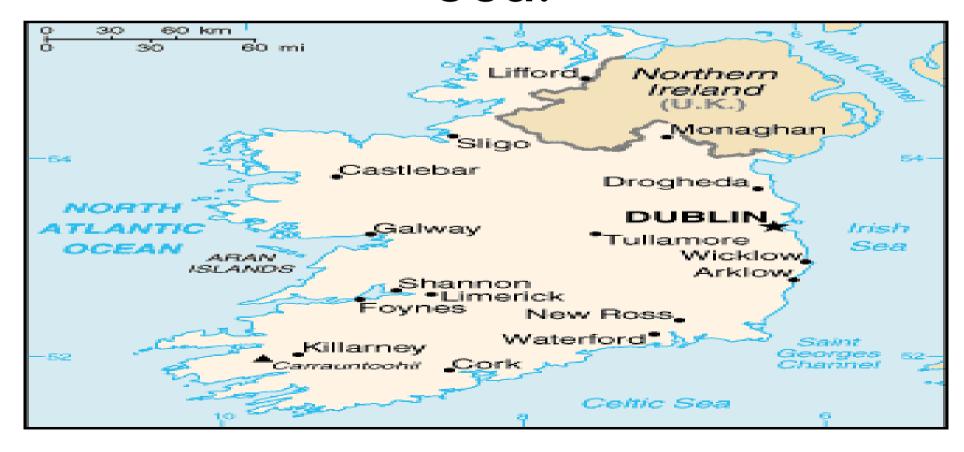

#### How <u>are</u> IRELAND and GREAT BRITAIN <u>separated</u>?

• They <u>are separated</u> by the Irish sea.

# Where <u>is</u> Northern Ireland <u>situated</u>?

 Northern Ireland is situated in the Northern part of Ireland.