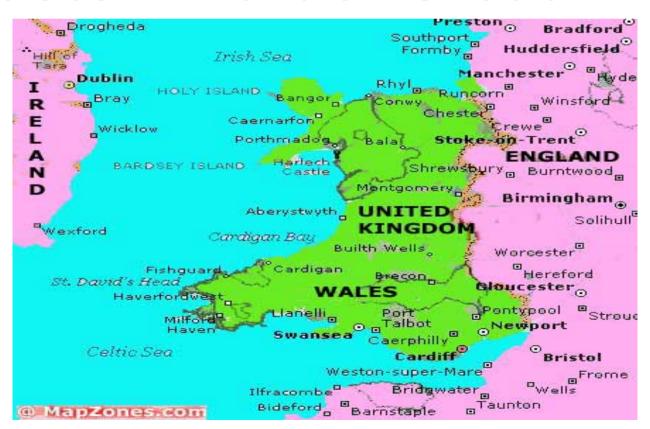

#### Where is Wales situated?

 Wales is situated in the South Eastern Part of Great Britain