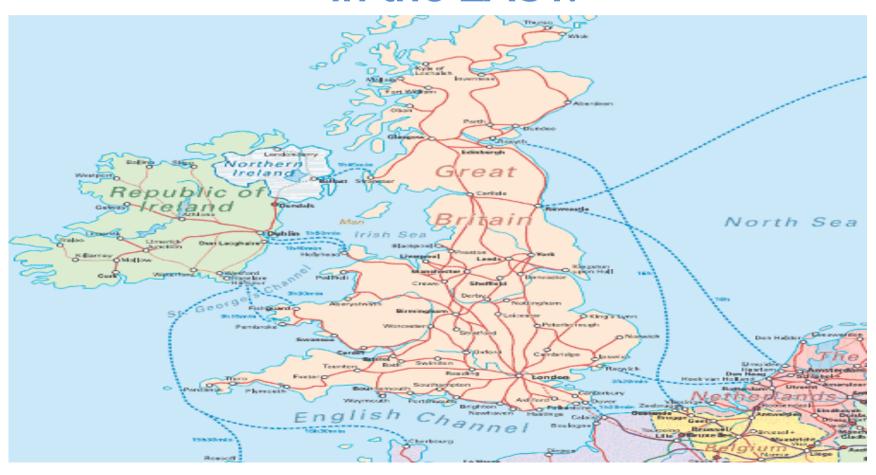

#### What is Great Britain washed by in the East?

Great Britain is washed by the NORTH SEA in the EAST.

#### How <u>are</u> IRELAND and GREAT BRITAIN <u>separated</u>?

• They <u>are separated</u> by the Irish sea.

### How <u>are</u> Great Britain and Europe <u>separated?</u>

 Great Britain and Europe <u>are separated by</u> English channel.

### What <u>is</u> The UK <u>washed</u> by in the West?

The Uk is washed by the Atlantic Ocean.