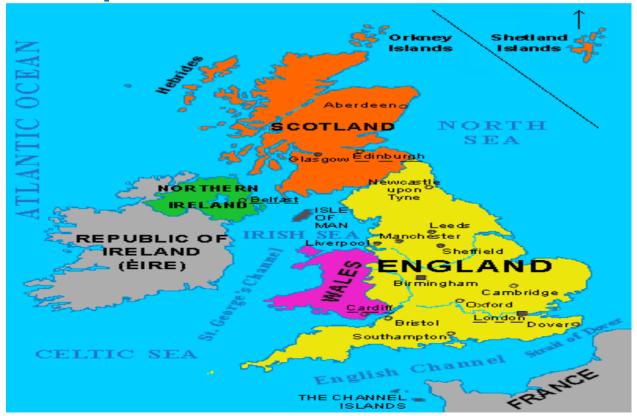

#### What is Great Britain washed by in the East?

Great Britain is washed by the NORTH SEA in the EAST.

#### How <u>are</u> IRELAND and GREAT BRITAIN <u>separated</u>?

• They <u>are separated</u> by the Irish sea.

### How <u>are</u> Great Britain and Europe <u>separated?</u>

 Great Britain and Europe <u>are separated by</u> English channel.

### What <u>is</u> The UK <u>washed</u> by in the West?

The Uk is washed by the Atlantic Ocean.

#### Where is Scotland situated?

 Scotland <u>is situated</u> in the Northern part of Great Britain