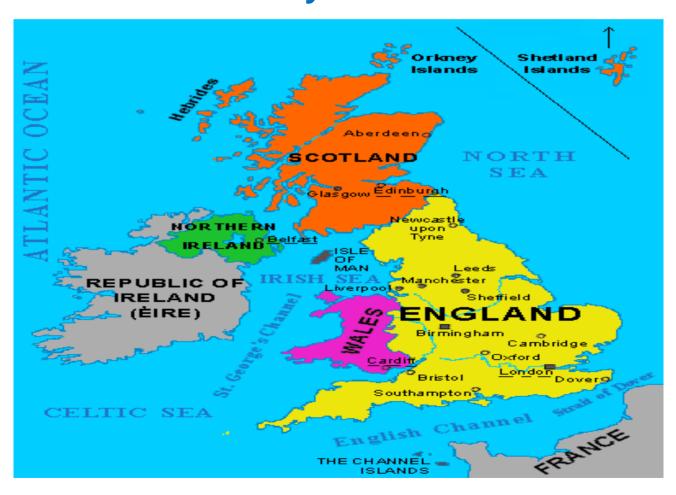

#### What is Great Britain washed by in the East?

Great Britain is washed by the NORTH SEA in the EAST.

#### How <u>are</u> IRELAND and GREAT BRITAIN <u>separated</u>?

• They <u>are separated</u> by the Irish sea.

### How <u>are</u> Great Britain and Europe <u>separated?</u>

 Great Britain and Europe <u>are separated by</u> English channel.

### What <u>is</u> The UK <u>washed</u> by in the West?

The Uk is washed by the Atlantic Ocean.

#### Where is Scotland situated?

 Scotland <u>is situated</u> in the Northern part of Great Britain