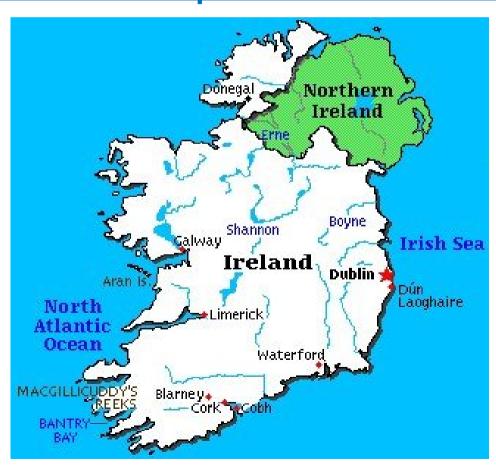

# Where <u>is</u> Northern Ireland <u>situated</u>?

 Northern Ireland is situated in the Northern part of Ireland.