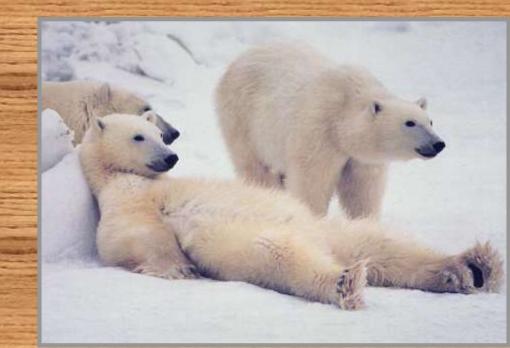

Юнеева А.А. шк №3

These beautiful animals live in Arctic. These bears are white. They like eating meat. They are dangerous for people.

Do you know that the best eaters are elephants. They eat 100 kilos of food a day and drink 189 liters a day.