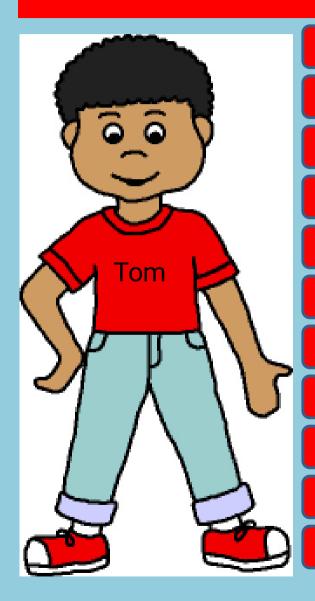

# What do you look like?

**GENDER** 

I am a boy.

AGE

I am young.

**APPEARANCE** 

I am handsome.

**HEIGHT** 

I am tall.

**WEIGHT** 

I am slim.

**FACE** 

I have got a square face.

**EYES** 

I have got a big brown eyes.

HAIR

I have got short curly black hair.

NOSE

I have got a small nose.

**EARS** 

I have got small ears.

LIPS

I have got full lips.