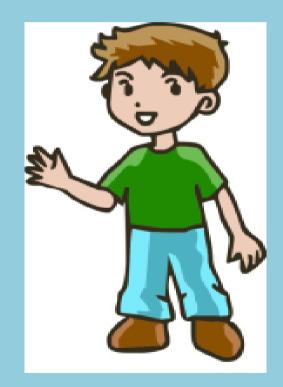

# What do you look like?

**GENDER** 

I am a boy.

AGE

I am young.

**APPEARANCE** 

I am handsome.

**HEIGHT** 

I am tall.

**WEIGHT** 

I am slim.

**FACE** 

I have got a square face.

**EYES** 

I have got a big brown eyes.

HAIR

I have got short curly black hair.

NOSE

I have got a small nose.

**EARS** 

I have got small ears.

LIPS

I have got full lips.