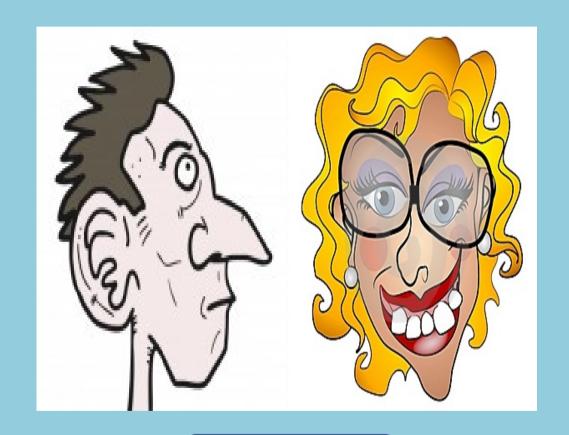

## **FACE**

#### **EYES**

#### **HAIR**

shoulder-length

short

straight

frizzy

curly

wavy

### **HAIR**

# NOSE

# **EARS**

## LIPS

#### OTHER FEATURES

freckles

piercing