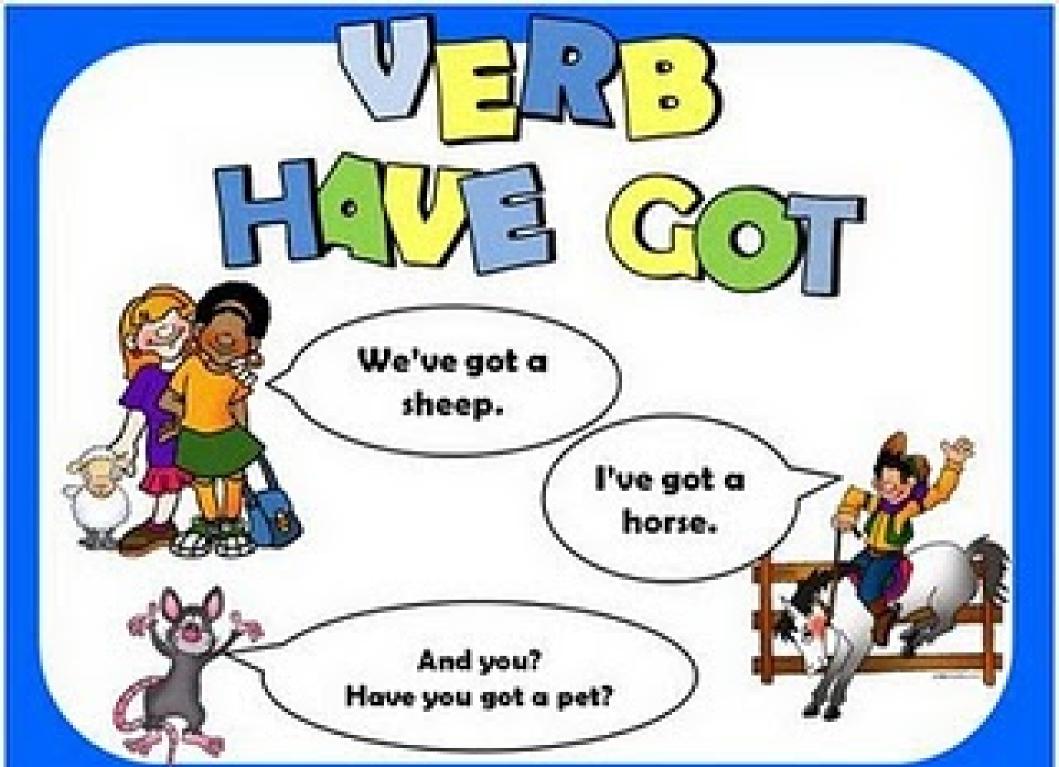

#### **AFFIRMATIVE**

I have got
You have got
He has got
She has got
It has got
We have got
You have got
They have got

I've got
You've got
He's got
She's got
It's got
We've got
You've got
They've got

PRESENT - VERB "HAVE GOT"

#### **NEGATIVE**

I haven't got
You haven't got
He hasn't got
She hasn't got
It hasn't got
We haven't got
You haven't got
They haven't got

PRESENT - VERB "HAVE GOT"

#### INTERROGATIVE

Have I got?

Have you got?

Has he got?

Has she got?

Has it got?

Have we got?

Have you got?

Have they got?

PRESENT - VERB "HAVE GOT"