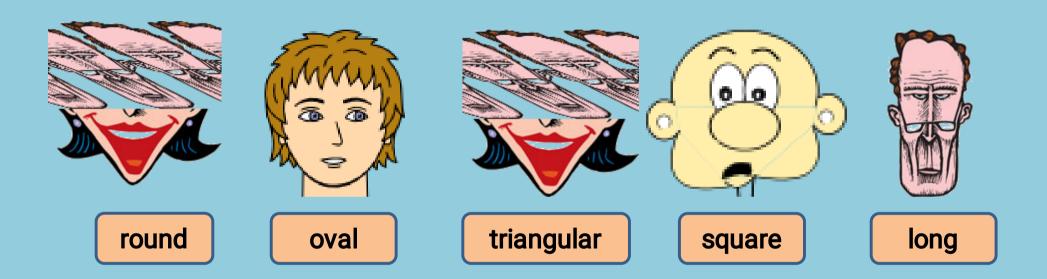

## PHYSICAL DESCRIPTION



## **GENDER**









a boy

## **AGE**



young



middle-aged



old

#### **GENERAL APPEARANCE**







handsome

pretty

ugly

## HEIGHT



tall



(of) medium height



short

## WEIGHT







fat

plump / chubby

slim / thin

## **FACE**



#### **EYES**





#### **HAIR**







shoulder-length



short



straight



frizzy



curly



wavy

### **HAIR**



# NOSE







# **EARS**





## LIPS





#### OTHER FEATURES











freckles







piercing

# What do you look like?



**GENDER** 

I am a boy.

AGE

I am young.

**APPEARANCE** 

I am handsome.

**HEIGHT** 

I am tall.

**WEIGHT** 

I am slim.

**FACE** 

I have got a square face.

**EYES** 

I have got a big brown eyes.

HAIR

I have got short curly black hair.

NOSE

I have got a small nose.

**EARS** 

I have got small ears.

LIPS

I have got full lips.





#### **AFFIRMATIVE**



l am You are Hesis She is It is We are You are They are

ľm You're He's Shes It's We're You're They're

PRESENT TENSE







#### **NEGATIVE**



I am not You are not He is not