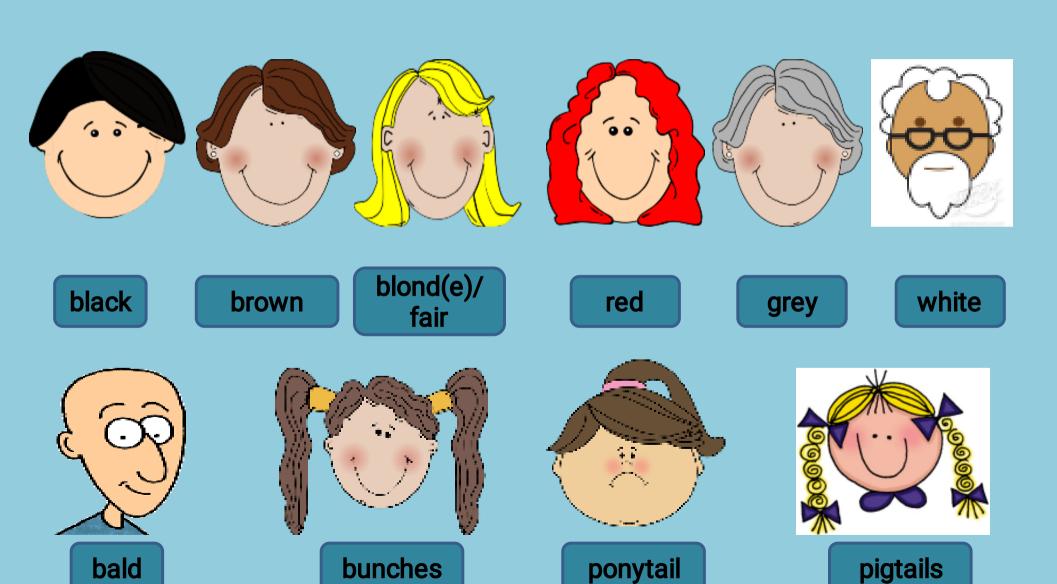

#### **HAIR**

shoulder-length

short

straight

frizzy

curly

wavy

### **HAIR**