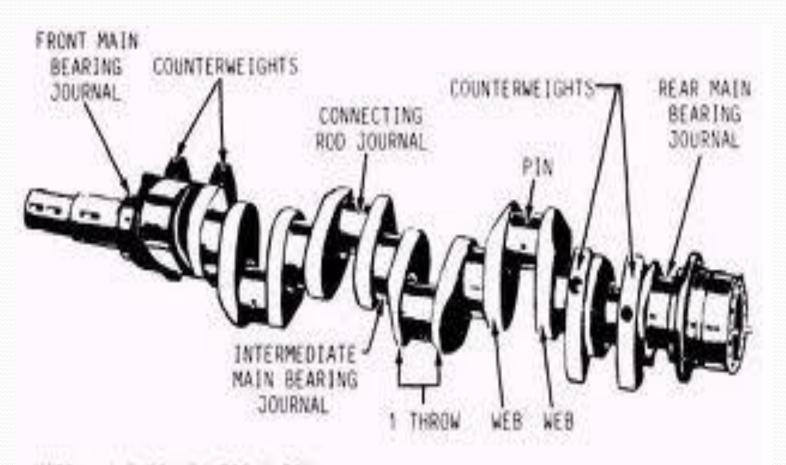

#### **MACHINE SHOP**

#### UNITS IN MACHINE SHOP

- LIGHT MACHINE SHOP
  - > GEAR MANUFACTURING SECTION
  - > AUTO PARTS SECTIONS

- HEAVY MACHINE SHOP
  - > M.T.HOUSING
  - > GEAR BOX



#### TRACTOR ASSEMBLY

- GEAR BOX SUB ASSEMBLY
- M.T.H & GEAR BOX JOINING
- MECHANICAL BRAKE ASSEMBLY
- GEAR SHIFTING ASSEMBLY
- PORTAL/ DIRECT AXLE MOUNTING

- LIFT MOUNTING
- ENGINE MOUNTING
- STEERING ASSEMBLY
- HYDRAULIC BRAKE AND FLOOR ASSEMBLY

#### **ENGINE ASSEMBLY**

- CRANKSHAFT PRE ASS'Y
- PISTON PRE ASS'Y
- CRANKSHAFT ASS'Y
- LUBRICATION PLUG & PUNCHING.
- GEAR FITTING
- PISTON MOUNTING
- LUBRICATION PUMP ASS'Y

- FRONT & REAR COVER ASS'Y
- FLY WHEEL ASS'Y
- CYLINDER HEAD MOUNTING
- WATER PUMP & FILTER ASS'Y
- ROCKER ARM ASS'Y
- INJECTION PUMP TIMING
- FI PUMP TIMING



#### **CRANKSHAFT**



NOTE: 1-THROW=2-WE8S+1 PIN

#### **PISTON PRE ASSEMBLY**





#### TIMING GEAR SETTING



#### **ENGINE TESTING**



#### VARIOUS MODLES OF HMT TRACTOR



3522





7522



2522 4022

### THANK YOU

HAVE A GREAT DAY AHEAD