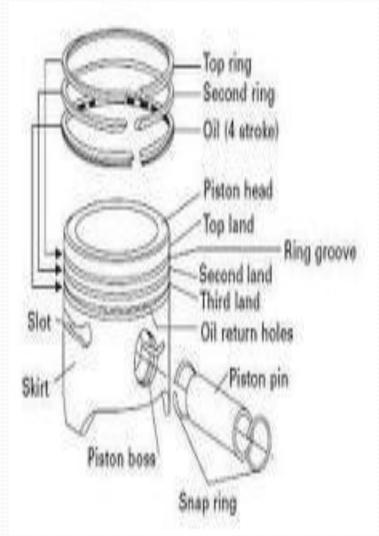

MACHINE SHOP
  - > GEAR MANUFACTURING SECTION
  - > AUTO PARTS SECTIONS

- HEAVY MACHINE SHOP
  - > M.T.HOUSING
  - > GEAR BOX



#### TRACTOR ASSEMBLY

- GEAR BOX SUB ASSEMBLY
- M.T.H & GEAR BOX JOINING
- MECHANICAL BRAKE ASSEMBLY
- GEAR SHIFTING ASSEMBLY
- PORTAL/ DIRECT AXLE MOUNTING

- LIFT MOUNTING
- ENGINE MOUNTING
- STEERING ASSEMBLY
- HYDRAULIC BRAKE AND FLOOR ASSEMBLY

#### **ENGINE ASSEMBLY**

- CRANKSHAFT PRE ASS'Y
- PISTON PRE ASS'Y
- CRANKSHAFT ASS'Y
- LUBRICATION PLUG & PUNCHING.
- GEAR FITTING
- PISTON MOUNTING
- LUBRICATION PUMP ASS'Y

- FRONT & REAR COVER ASS'Y
- FLY WHEEL ASS'Y
- CYLINDER HEAD MOUNTING
- WATER PUMP & FILTER ASS'Y
- ROCKER ARM ASS'Y
- INJECTION PUMP TIMING
- FI PUMP TIMING



#### **CRANKSHAFT**



NOTE: 1-THROW=2-WE8S+1 PIN

#### **PISTON PRE ASSEMBLY**





#### TIMING GEAR SETTING



#### **ENGINE TESTING**



#### VARIOUS MODLES OF HMT TRACTOR



3522





7522



2522 4022

### THANK YOU

HAVE A GREAT DAY AHEAD