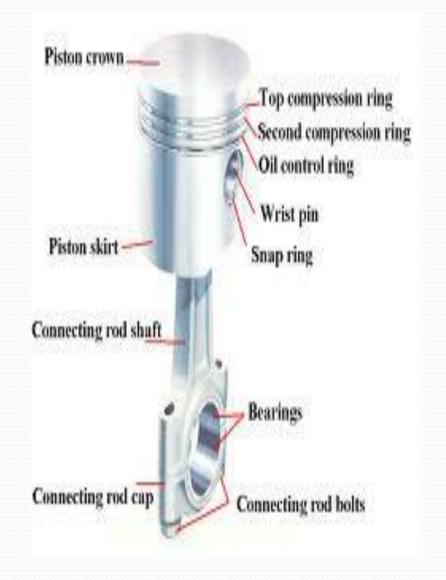

CHINE SHOP
  - > GEAR MANUFACTURING SECTION
  - > AUTO PARTS SECTIONS

- HEAVY MACHINE SHOP
  - > M.T.HOUSING
  - > GEAR BOX



#### TRACTOR ASSEMBLY

- GEAR BOX SUB ASSEMBLY
- M.T.H & GEAR BOX JOINING
- MECHANICAL BRAKE ASSEMBLY
- GEAR SHIFTING ASSEMBLY
- PORTAL/ DIRECT AXLE MOUNTING

- LIFT MOUNTING
- ENGINE MOUNTING
- STEERING ASSEMBLY
- HYDRAULIC BRAKE AND FLOOR ASSEMBLY

#### **ENGINE ASSEMBLY**

- CRANKSHAFT PRE ASS'Y
- PISTON PRE ASS'Y
- CRANKSHAFT ASS'Y
- LUBRICATION PLUG & PUNCHING.
- GEAR FITTING
- PISTON MOUNTING
- LUBRICATION PUMP ASS'Y

- FRONT & REAR COVER ASS'Y
- FLY WHEEL ASS'Y
- CYLINDER HEAD MOUNTING
- WATER PUMP & FILTER ASS'Y
- ROCKER ARM ASS'Y
- INJECTION PUMP TIMING
- FI PUMP TIMING



#### **CRANKSHAFT**



NOTE: 1-THROW=2-WE8S+1 PIN

#### **PISTON PRE ASSEMBLY**





#### TIMING GEAR SETTING



#### **ENGINE TESTING**



#### VARIOUS MODLES OF HMT TRACTOR



3522





7522



2522 4022

### THANK YOU

HAVE A GREAT DAY AHEAD