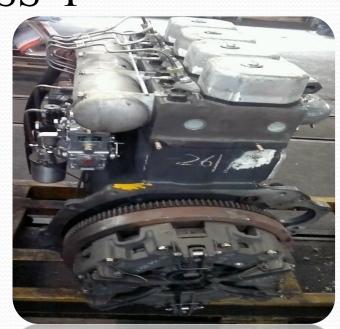

#### **ENGINE ASSEMBLY**

- CRANKSHAFT PRE ASS'Y
- PISTON PRE ASS'Y
- CRANKSHAFT ASS'Y
- LUBRICATION PLUG & PUNCHING.
- GEAR FITTING
- PISTON MOUNTING
- LUBRICATION PUMP ASS'Y

- FRONT & REAR COVER ASS'Y
- FLY WHEEL ASS'Y
- CYLINDER HEAD MOUNTING
- WATER PUMP & FILTER ASS'Y
- ROCKER ARM ASS'Y
- INJECTION PUMP TIMING
- FI PUMP TIMING

#### **ENGINE TESTING**