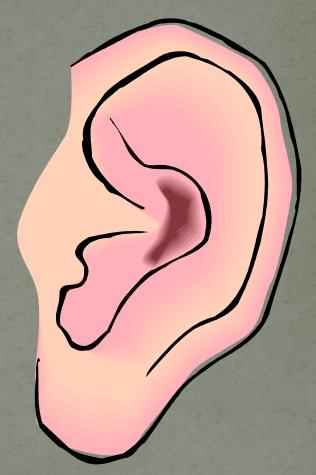

What's this?

It's an ear.

What's this?

It's a foot.

You kick balls with these?

You kick balls with your feet.