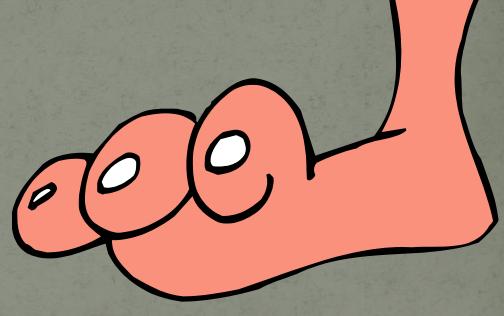

What's this?

It's an ear.

What's this?

It's a foot.

You kick balls with these?

You kick balls with your feet.