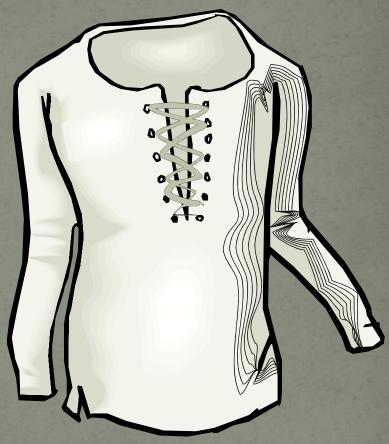

## What do girls wear that boys don't.

Girls wear dresses.

What's this?

It's a jacket.

What are these?

They are gloves.

What's this?

It's a blouse.