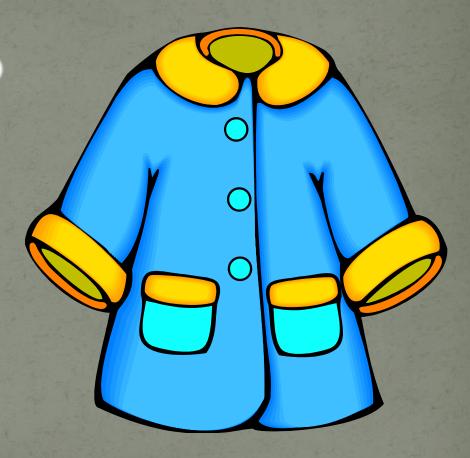

# INTHE SCHOOL 500 What's this?

It's a stapler.

What's this?

It's a coat.

## What do girls wear that boys don't.

Girls wear dresses.

What's this?

It's a jacket.

What are these?

They are gloves.

What's this?

It's a blouse.