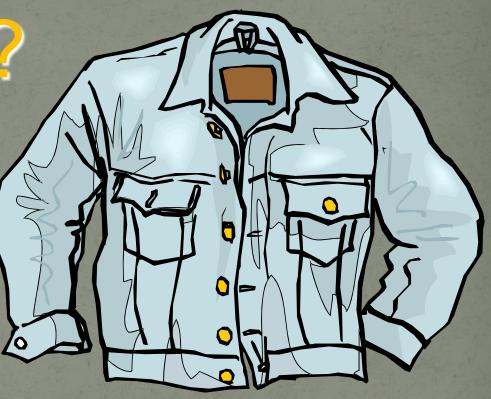

## What do girls wear that boys don't.

Girls wear dresses.

What's this?

It's a jacket.

What are these?

They are gloves.

What's this?

It's a blouse.