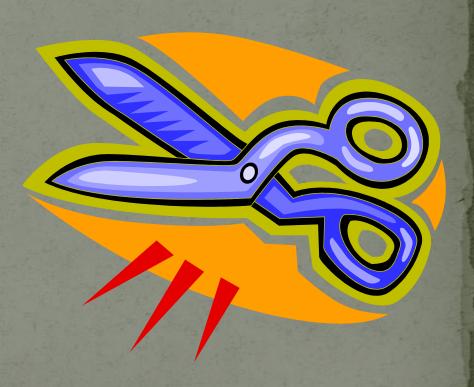

#### IN THE SCHOOL 200

What do you use to cut paper?

You use scissors to cut paper.