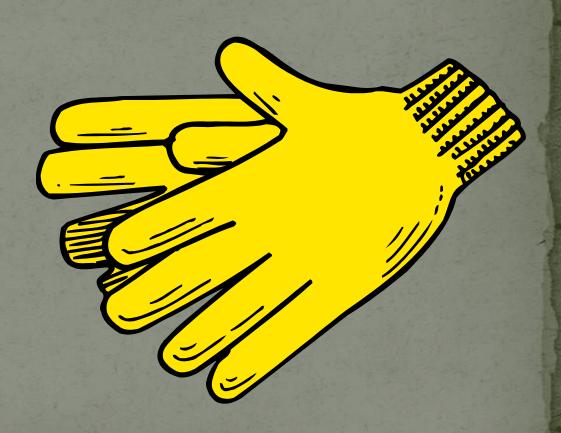

## What do girls wear that boys don't.

Girls wear dresses.

What's this?

It's a jacket.

What are these?

They are gloves.

What's this?

It's a blouse.