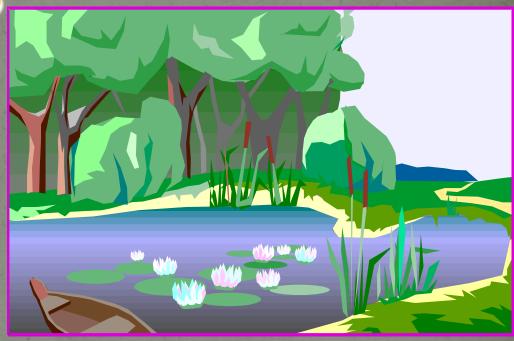

# What can you sit on in the park?

You can sit on a bench.

What's this called?

It's a pond.