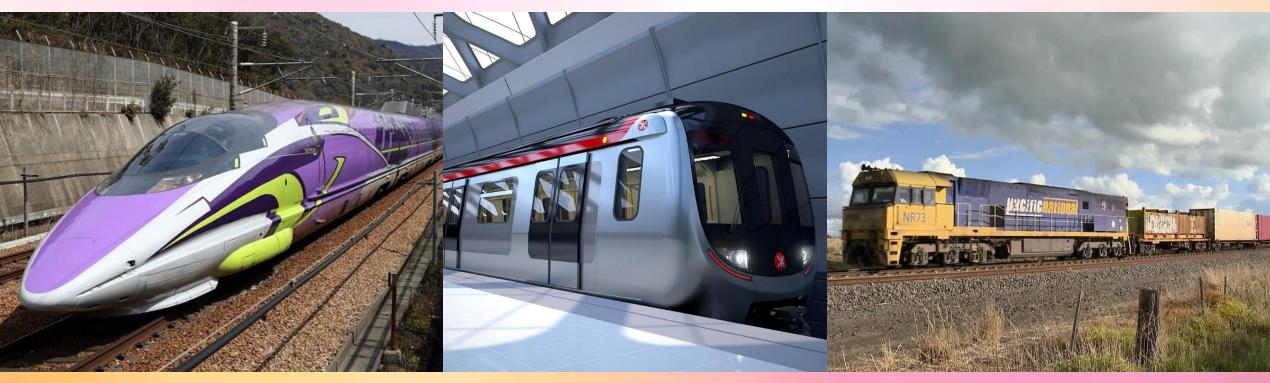

#### TRANSPORT

by HYPER PPT



### Car



### Cars



Race car

Police car

Taxi

### Bus



#### Buses



Transit bus

School bus

Double decker bus

### Truck



#### Trucks



Trailer truck

Pickup truck

Tow truck

# Bicycle



# Bicycle

- -Do you have a bicycle?
- -Yes I do / No I don't
- -What color is your bicycle?
- -My bicycle is purple

# Bicycles



Mountain bicycle



Tricycle



City bicycle

## Motorcycle



## Motorcycles



Race motorcycle

Off-road motorcycle

Scooter

### Train



### Trains



Bullet train

Subway

Freight train

### Boat



#### Boats



Sailboat

Battleship

Catamaran

# Airplane



## Airplanes



Passenger airplane

Fighter jet

Seaplane

- -How do you come to school?
- -I come to school..
- by car, by bicycle, on foot...







































### TRANSPORT

by HYPER PPT