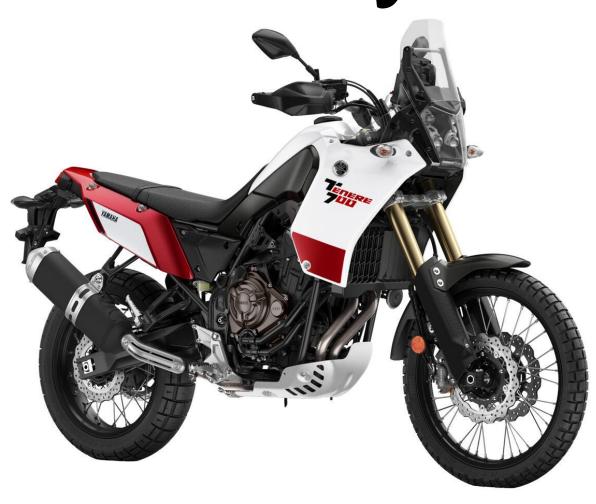

#### TRANSPORT

by HYPER PPT



### Car



### Cars



Race car

Police car

Taxi

### Bus



#### Buses



Transit bus

School bus

Double decker bus

### Truck



#### Trucks



Trailer truck

Pickup truck

Tow truck

# Bicycle



# Bicycle

- -Do you have a bicycle?
- -Yes I do / No I don't
- -What color is your bicycle?
- -My bicycle is purple

# Bicycles



Mountain bicycle



Tricycle



City bicycle

## Motorcycle



## Motorcycles



Race motorcycle

Off-road motorcycle

Scooter

### Train



### Trains



Bullet train

Subway

Freight train

### Boat



#### Boats



Sailboat

Battleship

Catamaran

# Airplane



## Airplanes



Passenger airplane

Fighter jet

Seaplane

- -How do you come to school?
- -I come to school..
- by car, by bicycle, on foot...







































### TRANSPORT

by HYPER PPT