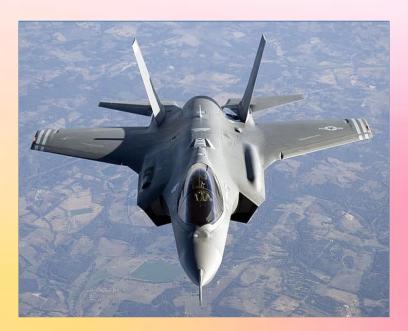

# Airplane

## Airplanes

Passenger airplane

Fighter jet

Seaplane

- -How do you come to school?
- -I come to school..
- by car, by bicycle, on foot...