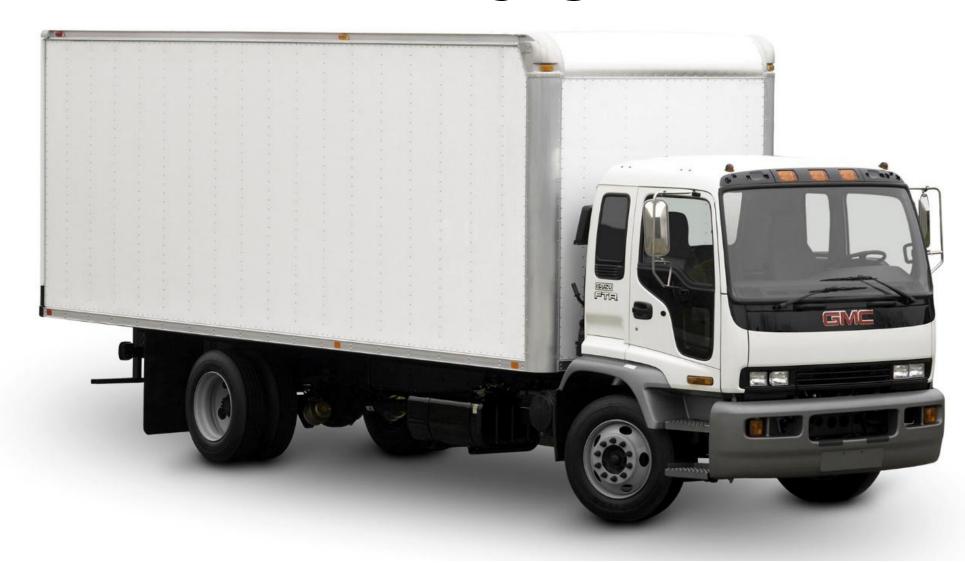

#### TRANSPORT

by HYPER PPT



### Car



### Cars



Race car

Police car

Taxi

### Bus



#### Buses



Transit bus

School bus

Double decker bus

### Truck



#### Trucks



Trailer truck

Pickup truck

Tow truck

# Bicycle



# Bicycle

- -Do you have a bicycle?
- -Yes I do / No I don't
- -What color is your bicycle?
- -My bicycle is purple

# Bicycles



Mountain bicycle



Tricycle



City bicycle

## Motorcycle



## Motorcycles



Race motorcycle

Off-road motorcycle

Scooter

### Train



### Trains



Bullet train

Subway

Freight train

### Boat



#### Boats



Sailboat

Battleship

Catamaran

# Airplane



## Airplanes



Passenger airplane

Fighter jet

Seaplane

- -How do you come to school?
- -I come to school..
- by car, by bicycle, on foot...







































### TRANSPORT

by HYPER PPT