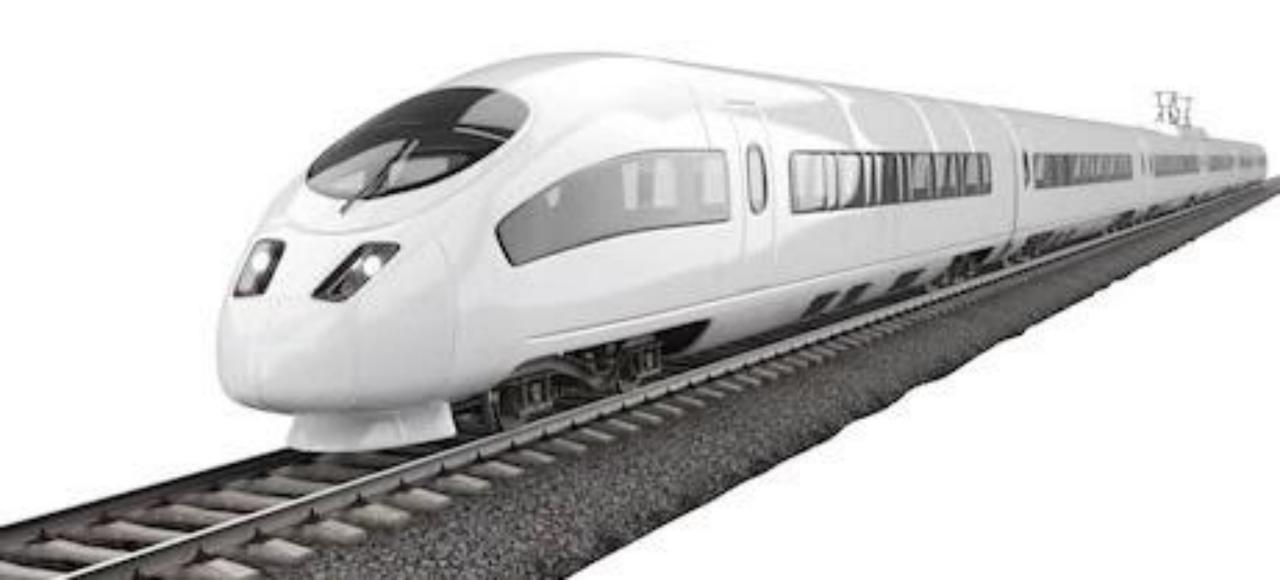

#### TRANSPORT

by HYPER PPT



### Car



### Cars



Race car

Police car

Taxi

### Bus



#### Buses



Transit bus

School bus

Double decker bus

### Truck



#### Trucks



Trailer truck

Pickup truck

Tow truck

# Bicycle



# Bicycle

- -Do you have a bicycle?
- -Yes I do / No I don't
- -What color is your bicycle?
- -My bicycle is purple

# Bicycles



Mountain bicycle



Tricycle



City bicycle

## Motorcycle



## Motorcycles



Race motorcycle

Off-road motorcycle

Scooter

### Train



### Trains



Bullet train

Subway

Freight train

### Boat



#### Boats



Sailboat

Battleship

Catamaran

# Airplane



## Airplanes



Passenger airplane

Fighter jet

Seaplane

- -How do you come to school?
- -I come to school..
- by car, by bicycle, on foot...







































### TRANSPORT

by HYPER PPT