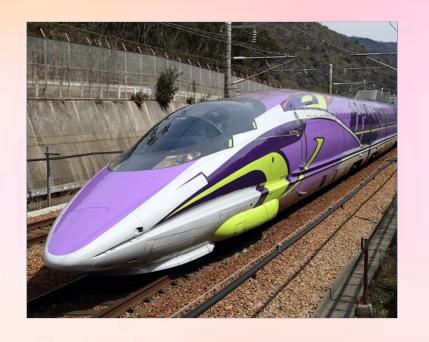

#### TRANSPORT

by HYPER PPT



### Car



### Cars



Race car

Police car

Taxi

### Bus



#### Buses



Transit bus

School bus

Double decker bus

### Truck



#### Trucks



Trailer truck

Pickup truck

Tow truck

# Bicycle



# Bicycle

- -Do you have a bicycle?
- -Yes I do / No I don't
- -What color is your bicycle?
- -My bicycle is purple

# Bicycles



Mountain bicycle



Tricycle



City bicycle

## Motorcycle



## Motorcycles



Race motorcycle

Off-road motorcycle

Scooter

### Train



### Trains



Bullet train

Subway

Freight train

### Boat



#### Boats



Sailboat

Battleship

Catamaran

# Airplane



## Airplanes



Passenger airplane

Fighter jet

Seaplane

- -How do you come to school?
- -I come to school..
- by car, by bicycle, on foot...







































### TRANSPORT

by HYPER PPT