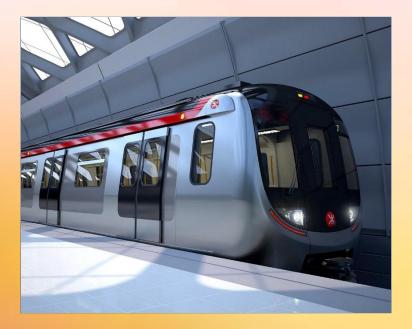

#### TRANSPORT

by HYPER PPT



### Car



### Cars



Race car

Police car

Taxi

### Bus



#### Buses



Transit bus

School bus

Double decker bus

### Truck



#### Trucks



Trailer truck

Pickup truck

Tow truck

# Bicycle



# Bicycle

- -Do you have a bicycle?
- -Yes I do / No I don't
- -What color is your bicycle?
- -My bicycle is purple

# Bicycles



Mountain bicycle



Tricycle



City bicycle

## Motorcycle



## Motorcycles



Race motorcycle

Off-road motorcycle

Scooter

### Train



### Trains



Bullet train

Subway

Freight train

### Boat



#### Boats



Sailboat

Battleship

Catamaran

# Airplane



## Airplanes



Passenger airplane

Fighter jet

Seaplane

- -How do you come to school?
- -I come to school..
- by car, by bicycle, on foot...







































### TRANSPORT

by HYPER PPT