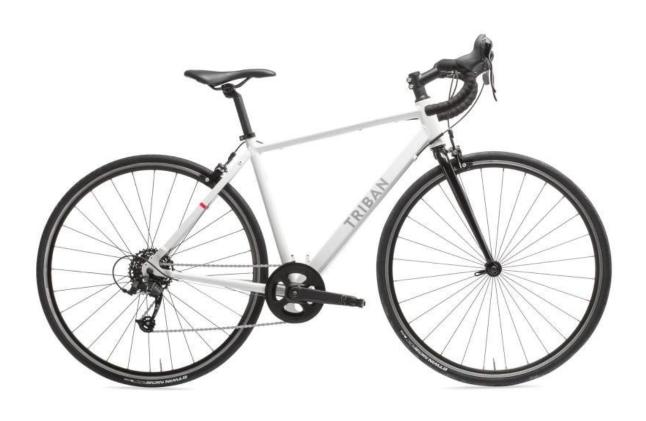

# Bicycle

# Bicycle

- -Do you have a bicycle?
- -Yes I do / No I don't
- -What color is your bicycle?
- -My bicycle is purple