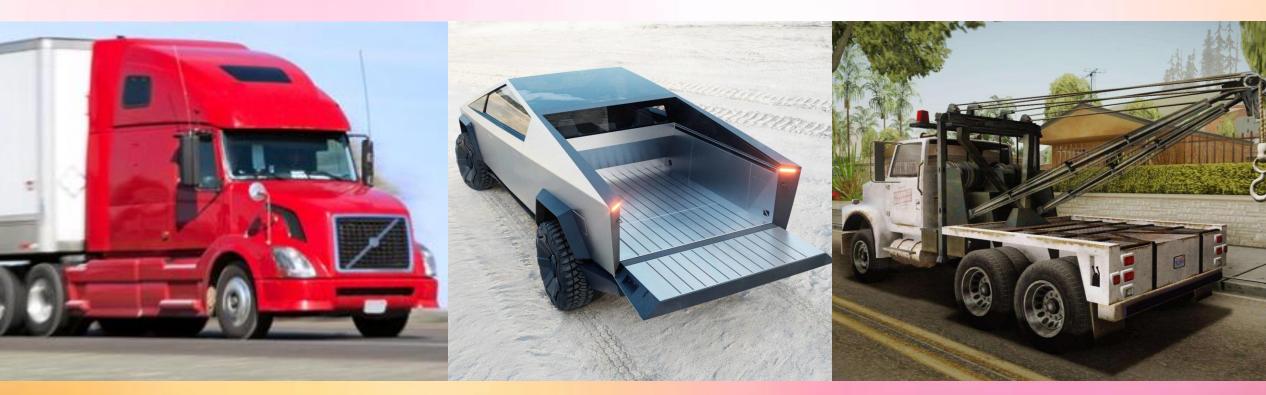

#### TRANSPORT

by HYPER PPT



### Car



### Cars



Race car

Police car

Taxi

### Bus



#### Buses



Transit bus

School bus

Double decker bus

### Truck



#### Trucks



Trailer truck

Pickup truck

Tow truck

# Bicycle



# Bicycle

- -Do you have a bicycle?
- -Yes I do / No I don't
- -What color is your bicycle?
- -My bicycle is purple

# Bicycles



Mountain bicycle



Tricycle



City bicycle

## Motorcycle



## Motorcycles



Race motorcycle

Off-road motorcycle

Scooter

### Train



### Trains



Bullet train

Subway

Freight train

### Boat



#### Boats



Sailboat

Battleship

Catamaran

# Airplane



## Airplanes



Passenger airplane

Fighter jet

Seaplane

- -How do you come to school?
- -I come to school..
- by car, by bicycle, on foot...







































### TRANSPORT

by HYPER PPT