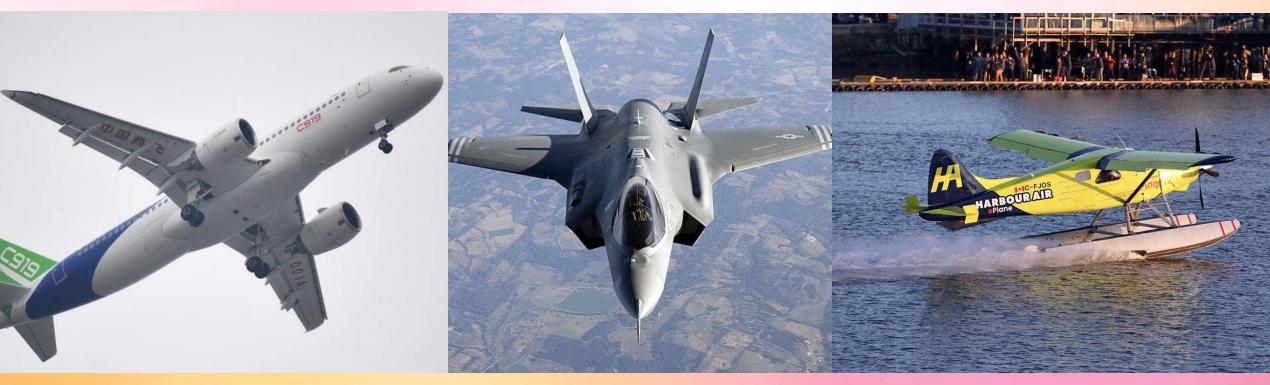

## Airplanes

Passenger airplane

Fighter jet

Seaplane

- -How do you come to school?
- -I come to school..
- by car, by bicycle, on foot...