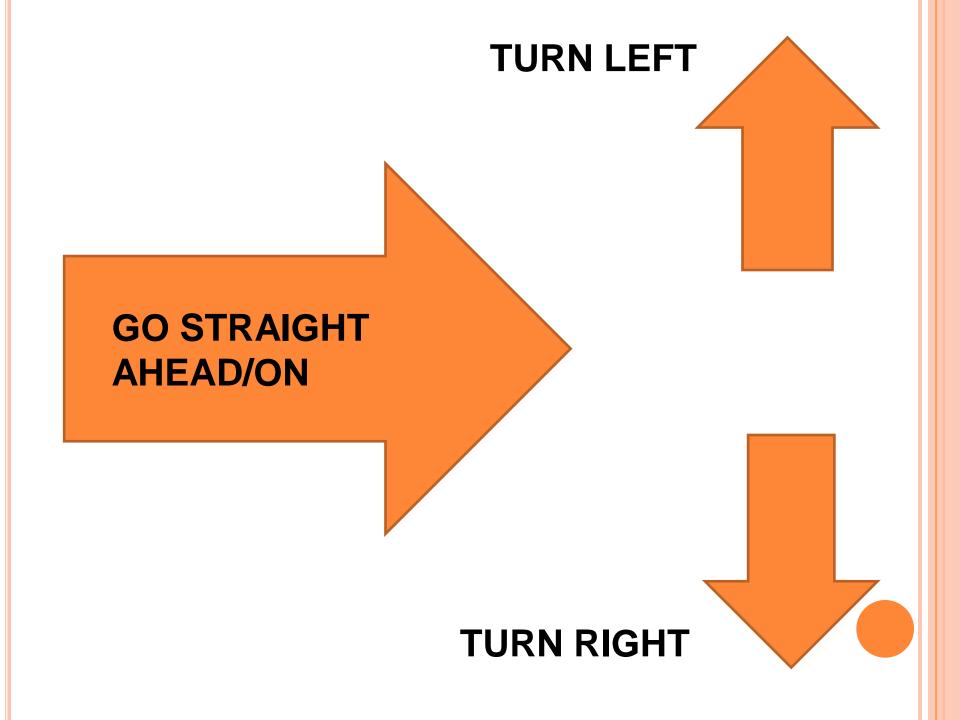

## GIVING DIRECTIONS





#### PREPOSITIONS OF PLACE





#### PREPOSITIONS OF PLACE AND MOVEMENT



### PRACTICE!!!



**NOW GO AHEAD AND TRY!!!** 



- 1. The police station is **BETWEEN** the bank and the store.
- 2. The drug store is **ACROSS FROM** the police station.
- 3. The school is **NEXT TO** the restaurant.
- 4. The train station is <u>ACROSS FROM</u> the school.
- 5. The drug store is **BETWEEN** the movie theater and the post office.



- 1. The house is **BEHIND** the car.
- 2. The dog is **BELOW** the sun.
- 3. The tree is to the **LEFT** of the house.
- 4. The car is **IN FRONT OF** the house.
- 5. The sun is \_\_\_ABOVE \_\_\_ the dog.
- 6. The house is **BETWEEN** the dog and the tree.
- 7. The dog is to the **RIGHT** of the house.

- 1. The cat is <u>under</u> the table.
- 2. The vase is \_\_\