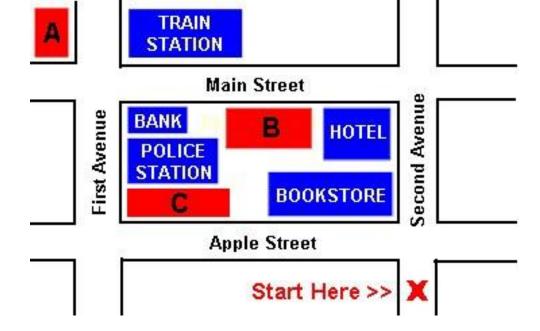

A – Thank you.

Hi Sarah. I'm glad you can come to my party on Friday night. My house is easy to find. From your house go straight up Broadway to the corner of Broadway and Second Avenue. Turn right. Go straight two blocks and then turn left. It's on the left on the corner of First Avenue and Central Street. See you on Friday!

#### Which is Amanda's house?

- ( ) A
- ( )B
- ( **X** ) C
- $( ) \Box$