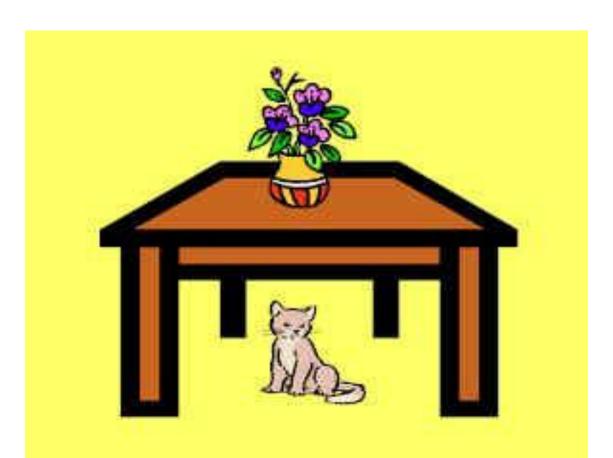

- 1. The cat is <u>under</u> the table.
- 2. The vase is \_\_\_\_ the table.
- 3. The flowers are \_\_\_\_\_ the vase.