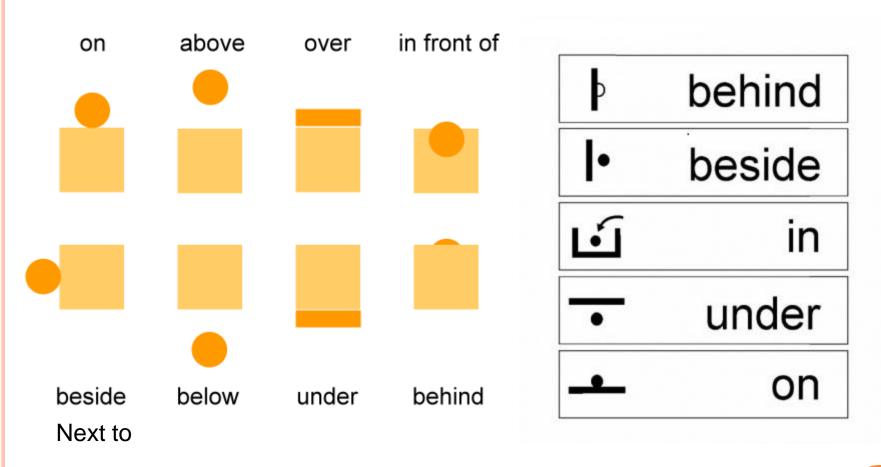

## GIVING DIRECTIONS





#### PREPOSITIONS OF PLACE





#### PREPOSITIONS OF PLACE AND MOVEMENT



### PRACTICE!!!



**NOW GO AHEAD AND TRY!!!** 



- 1. The police station is **BETWEEN** the bank and the store.
- 2. The drug store is **ACROSS FROM** the police station.
- 3. The school is **NEXT TO** the restaurant.
- 4. The train station is <u>ACROSS FROM</u> the school.
- 5. The drug store is **BETWEEN** the movie theater and the post office.



- 1. The house is **BEHIND** the car.
- 2. The dog is **BELOW** the sun.
- 3. The tree is to the **LEFT** of the house.
- 4. The car is **IN FRONT OF** the house.
- 5. The sun is \_\_\_ABOVE \_\_\_ the dog.
- 6. The house is **BETWEEN** the dog and the tree.
- 7. The dog is to the **RIGHT** of the house.

- 1. The cat is <u>under</u> the table.
- 2. The vase is \_\_\_\_ the table.
- 3. The flower