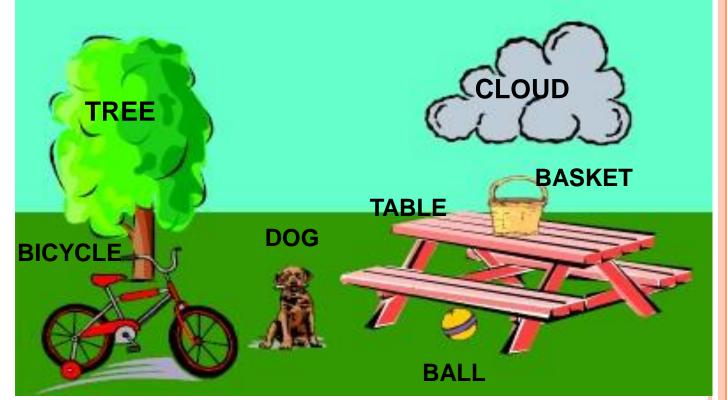

#### **Example:** ball/table - The ball is under the table

- 1. basket/table \_\_\_\_\_
- 2. tree/bicycle
- 3. cloud/table \_\_\_\_\_
- 4. bicycle/tree
- 5. dog/the bicycle and the