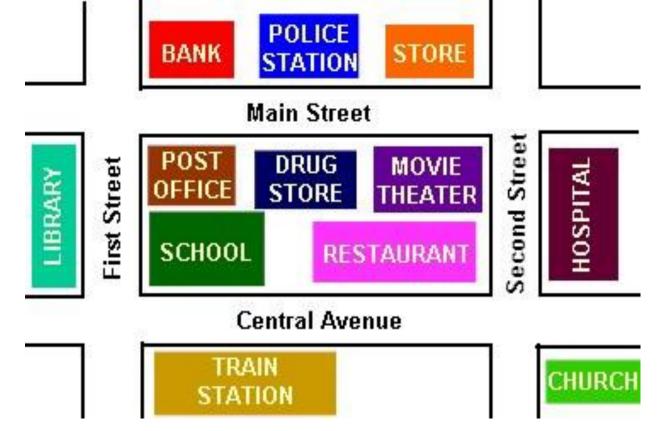

### PRACTICE!!!

**NOW GO AHEAD AND TRY!!!** 

- 1. The police station is **BETWEEN** the bank and the store.
- 2. The drug store is **ACROSS FROM** the police station.
- 3. The school is **NEXT TO** the restaurant.
- 4. The train station is <u>ACROSS FROM</u> the school.
- 5. The drug store is **BETWEEN** the movie theater and the post office.