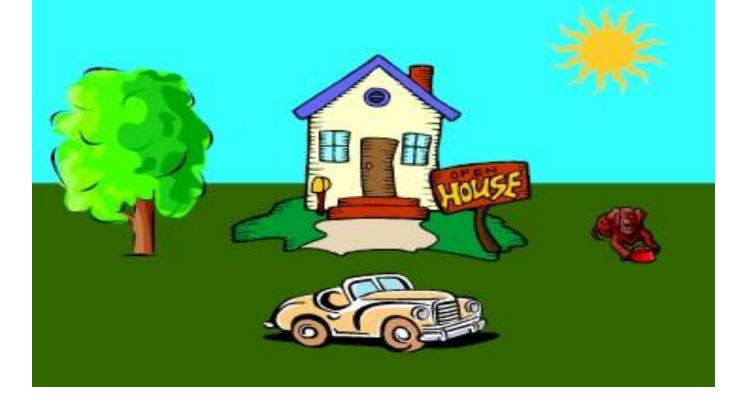

- 1. The house is **BEHIND** the car.
- 2. The dog is **BELOW** the sun.
- 3. The tree is to the **LEFT** of the house.
- 4. The car is **IN FRONT OF** the house.
- 5. The sun is \_\_\_ABOVE \_\_\_ the dog.
- 6. The house is **BETWEEN** the dog and the tree.
- 7. The dog is to the **RIGHT** of the house.