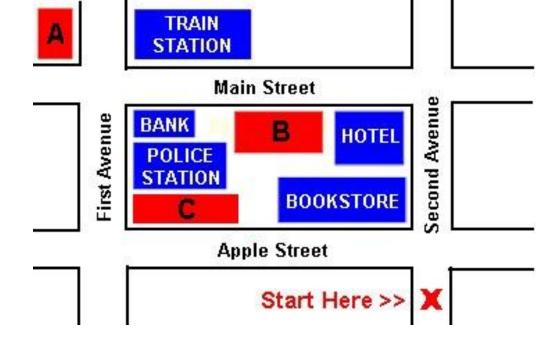

#### Dialog 1

A – Excuse me?

B - Yes?

A – How do I get to the post office?

B - Go past the hotel and turn left onto Main Street. Go one block and turn right. It's across from the train station.

A – Thank you.

#### A – How do I get to the supermarket?

B – It's easy. Turn left at the corner onto Apple Street. Go one block. The supermarket is on the corner of First Avenue and Apple Street, next to the police station.

#### Dialog 3

A - Excuse me. How do I get to the restaurant?

B – Go straight past the bookstore and the hotel. Turn left onto Main Street. It's the second building on the left, between the hotel and the bank.