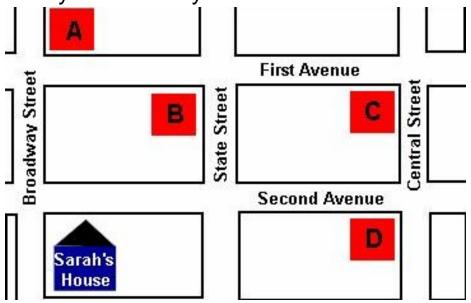

A – Thank you.

Hi Sarah. I'm glad you can come to my party on Friday night. My house is easy to find. From your house go straight up Broadway to the corner of Broadway and Second Avenue. Turn right. Go straight two blocks and then turn left. It's on the left on the corner of First Avenue and Central Street. See you on Friday!

#### Which is Amanda's house?

- ( ) A
- ( )B
- ( **X** ) C
- $( ) \Box$