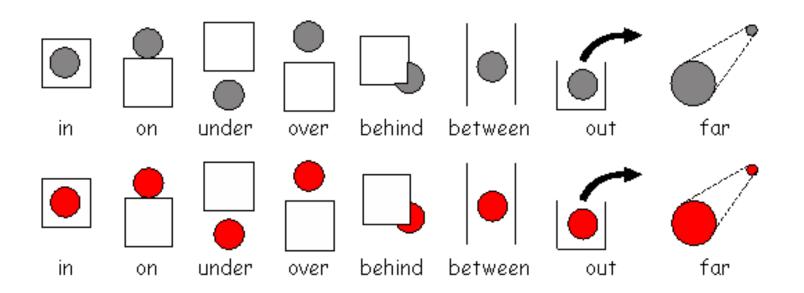

## GIVING DIRECTIONS





#### PREPOSITIONS OF PLACE





#### PREPOSITIONS OF PLACE AND MOVEMENT



### PRACTICE!!!



**NOW GO AHEAD AND TRY!!!** 



- 1. The police station is **BETWEEN** the bank and the store.
- 2. The drug store is **ACROSS FROM** the police station.
- 3. The school is **NEXT TO** the restaurant.
- 4. The train station is <u>ACROSS FROM</u> the school.
- 5. The drug store is **BETWEEN** the movie theater and the post office.



- 1. The house is **BEHIND** the car.
- 2. The dog is **BELOW** the sun.
- 3. The tree is to the **LEFT** of the house.
- 4. The car is **IN FRONT OF** the house.
- 5. The sun is \_\_\_ABOVE \_\_\_ the dog.
- 6. The house is **BETWEEN** the dog and the tree.
- 7. The dog is to the **RIGHT** of the house.

- 1. The cat is <u>under</u> the table.
- 2. The vase is \_\_\_\_ the table.
- 3. The flowers are \_\_\_\_\_ the vase.





#### **Exampl