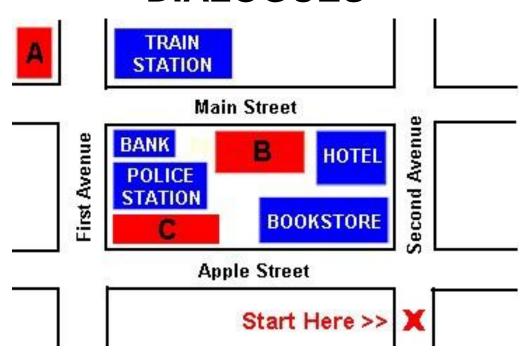

#### **DIALOGUES**

#### Dialog 1

A – Excuse me?

B - Yes?

A – How do I get to the post office?

B - Go past the hotel and turn left onto Main Street. Go one block and turn right. It's across from the train station.

A – Thank you.

#### Dialog 2

#### A – How do I get to the supermarket?

B – It's easy. Turn left at the corner onto Apple Street. Go one block. The supermarket is on the corner of First Avenue and Apple Street, next to the police station.

A - Thanks.

#### Dialog 3

A - Excuse me. How do I get to the restaurant?

B – Go straight past the bookstore and the hotel. Turn left onto Main Street. It's the second building on the left, between the hotel and the bank.

A – Thank you.

Hi Sarah. I'm glad you can come to my party on Friday night. My house is easy to find. From your house go straight up Broadway to the corner of Broadway and Second Avenue. Turn right. Go straight two blocks and then turn left. It's on the left on the corner of First Avenue and Central Street. See you on Friday!