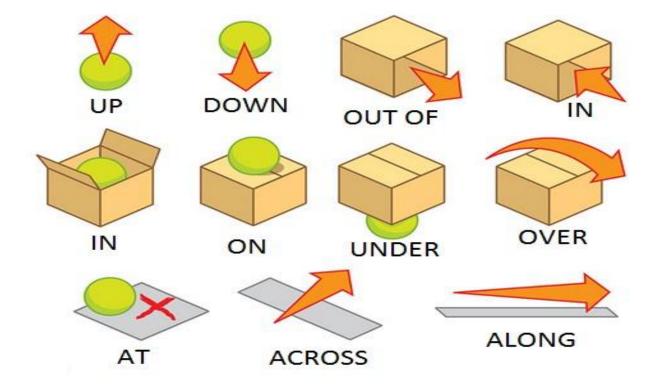

## GIVING DIRECTIONS





#### PREPOSITIONS OF PLACE





#### PREPOSITIONS OF PLACE AND MOVEMENT



### PRACTICE!!!



**NOW GO AHEAD AND TRY!!!** 



- 1. The police station is **BETWEEN** the bank and the store.
- 2. The drug store is **ACROSS FROM** the police station.
- 3. The school is **NEXT TO** the restaurant.
- 4. The train station is <u>ACROSS FROM</u> the school.
- 5. The drug store is **BETWEEN** the movie theater and the post office.



- 1. The house is **BEHIND** the car.
- 2. The dog is **BELOW** the sun.
- 3. The tree is to the **LEFT** of the house.
- 4. The car is **IN FRONT OF** the house.
- 5. The sun is \_\_\_ABOVE \_\_\_ the dog.
- 6. The house is **BETWEEN** the dog and the tree.
- 7. The dog is to the **RIGHT** of the house.

- 1. The cat is <u>under</u> the table.
- 2. The vase is \_\_\_\_ the table.
- 3. The flowers